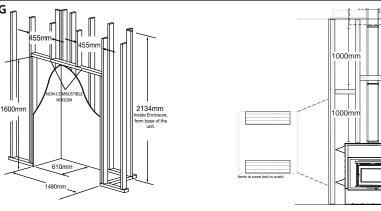

Fully fire bricked lined

2 Fans: Automatically Controlled Zero Clearance: Perfect for a new install

+ Outside Air Adapter: Perfect for new homes

Ducting Kit: 2+ optional ducts can be added

**ZERO CLEARANCE FRAMING** Cavity Height: 1600 mm Cavity Width: 1480 mm Cavity Depth: 610 mm