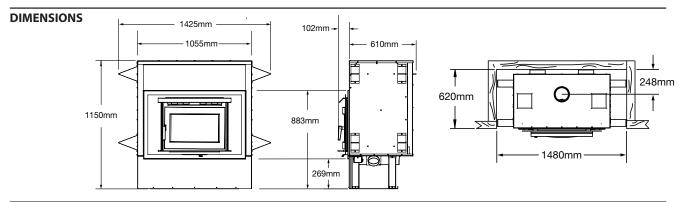

Fully fire bricked lined

2 Fans: Automatically Controlled Zero Clearance: Perfect for a new install

+ Outside Air Adapter: Perfect for new homes

Ducting Kit: 2+ optional ducts can be added

**ZERO CLEARANCE FRAMING** Cavity Height: 1600 mm Cavity Width: 1480 mm Cavity Depth: 610 mm